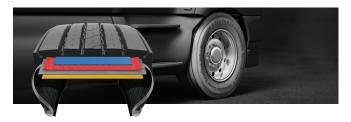

### Casing

Continental's 3G Casing offers a next-generation solution for easier casing management and maximum retreadability. The innovative casing design reduces deflection and heat buildup and promotes optimal mileage via a wide tread platform. It is optimized for retreadability, with tighter belt cord angles to help reduce heat buildup and penetrations, protecting the casing.

### Retreading

Continental's premium retread solution,
ContiTread™, offers many treads matching the
original Continental tire, so your retreaded tire
"looks like new, runs like new!" When you purchase
a retreaded tire, you not only lighten your tire
budget but also help to protect the environment.
Reusing the casing saves energy and raw materials,
and multiple use of the casing also reduces the
number of old tires in circulation.